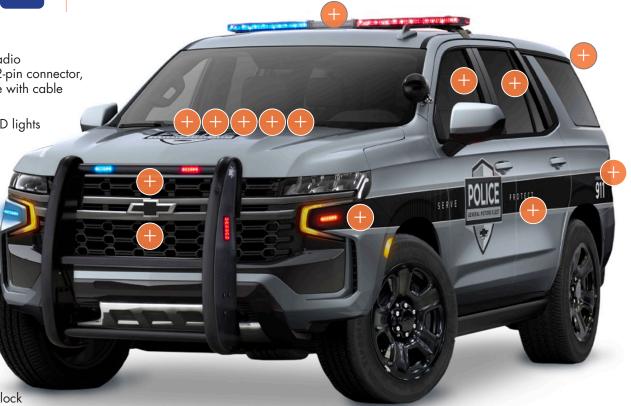

#### **INCLUDES:** KT77U

• Pre-wiring for Motorola console mounted radio (includes radio power/ground cable with 2-pin connector, and a NMO style roof mount antenna base with cable routed to front console)

• Setina push bumper with four integrated LED lights

• Prisoner partition with horizontal center sliding window and center recess panel

• Kerr power management system with integrated timed circuits

• LED inserts in both taillamps

Surface mount LED by both headlamps

 Center equipment console with armrest and cupholder

Two liftgate window LED lights

Whelen Legacy DUO lightbar

Siren speaker

Rear cargo partition

Hidden rear door lock rods

Single vertical weapon rack with universal lock

Whelen Cencom Core light and siren controller

CONTACT KERR TODAY AND GET THE VEHICLE YOU WANT, THE WAY YOU WANT IT.

1 800 585 1774

kerrindustries.com

**Customize** your READY FOR PATROL™ package with stand-alone Kerr options. Examples include: