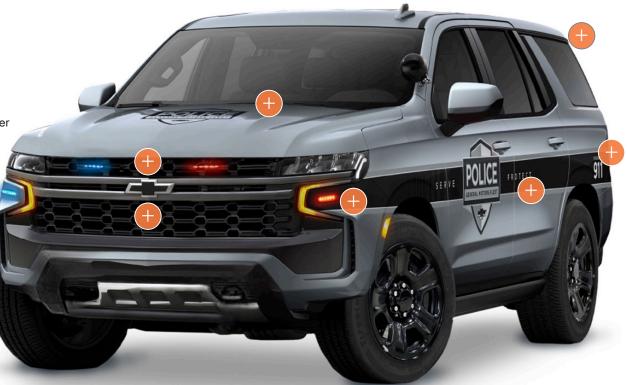

### **INCLUDES:**

- LED inserts in both taillamps
- Surface mount LED by both headlamps
- Two grille LED lights
- Two liftgate window LED lights
- Whelen Cencom Core light & siren controller
- Rear door lock rods
- Siren speaker