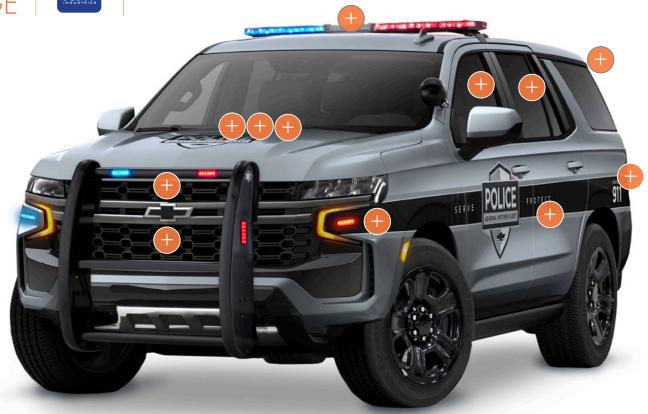

### **INCLUDES:**

- LED inserts in both taillamps
- Surface mount LED by both headllamps
- Two liftgate window LED lights
- Whelen Legacy DUO lightbar
- Center equipment console
- Flat panel prisoner partition with horizontal center sliding window
- Rear cargo partitiion
- Whelen CenCom controller
- Kerr power management system with integrated timed circuits
- Hidden rear door lock rods
- Siren speaker
- Push bumper