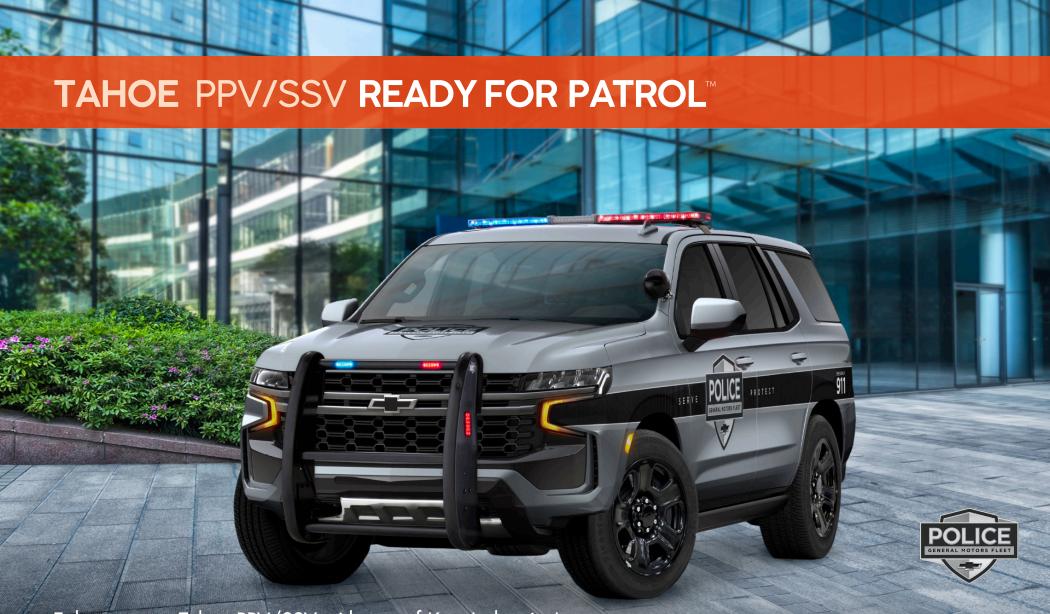

## KERR TAHOE PPV/SSV READY FOR PATROL™ PACKAGES

# READY FOR PATROL™ PREP PACKAGE¹

#### KT77P

### **INCLUDES:**

- LED inserts in both taillamps
- Surface mount LED by both headlamps
- Two grille LED lights
- Two liftgate window LED lights
- Whelen Cencom Core light & siren controller
- Rear door lock rods
- Siren speaker