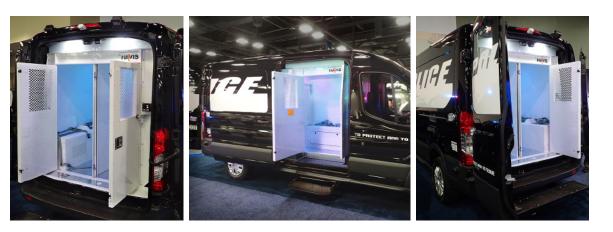

# PAYLOAD SECURED. MISSION ACCOMPLISHED.

Equip your Ford Transit Prisoner Transport Vehicle (PTV) with the latest security and safety options.

For more information call 1 800 321 4934 or visit crown-na.com

Customize your PTV with:

- Emergency lighting
- Radio wiring
- Video/audio equipment and compartment surveillance

• Agency tailored compartment configurations Transit available through Drop-Ship only.