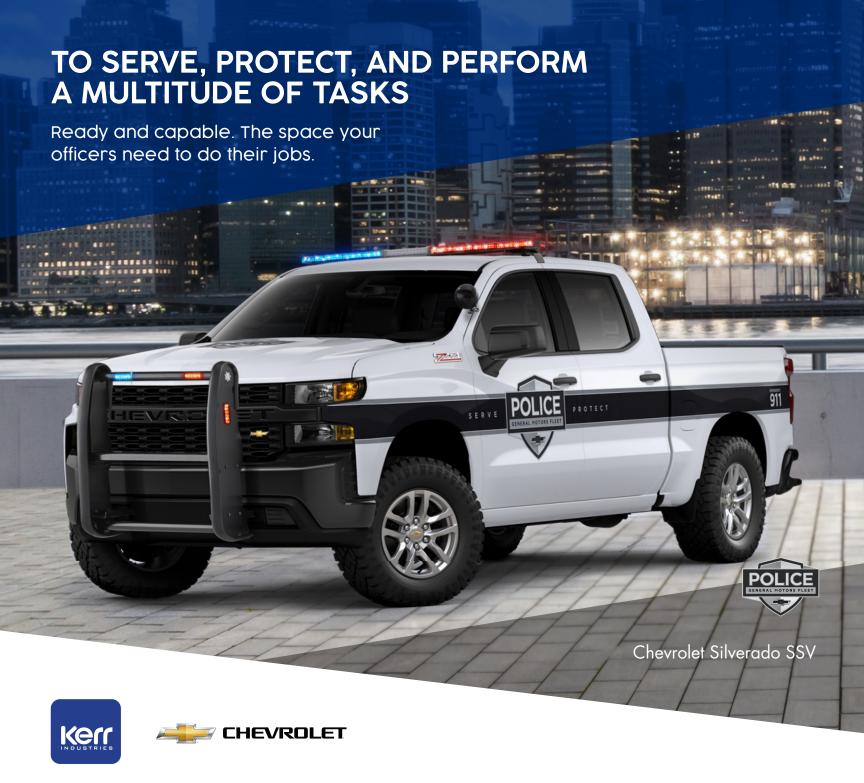

# READY FOR PATROL

When the police need proven performance for their fleets, the Chevrolet Silverado SSV provides powerful backup.

Kerr Industries' signature Ready For Patrol™ Packages enable your teams with the latest aftermarket emergency lighting and equipment and weapon systems.