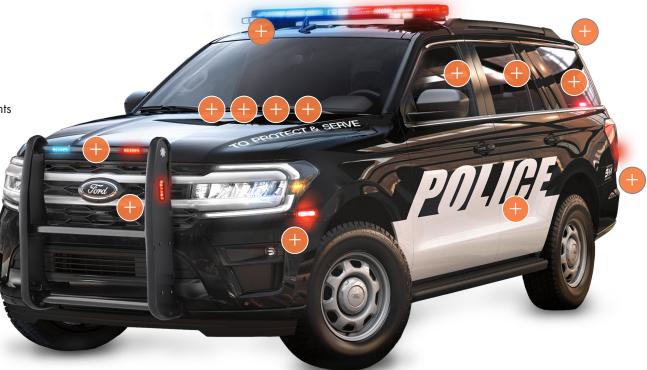

# READY FOR PATROL™ PREP PACKAGE

### INCLUDES:

- Base Prep Package
- Grille LED lights
- Crown power management system with integrated timed circuits
- Whelen Cencom Core Light & Siren controller
- Siren speaker
- LED inserts in both taillamps
- Surface mount LEDs by each headlight
- Hidden door lock release rods
- Rear liftgate window LED lights