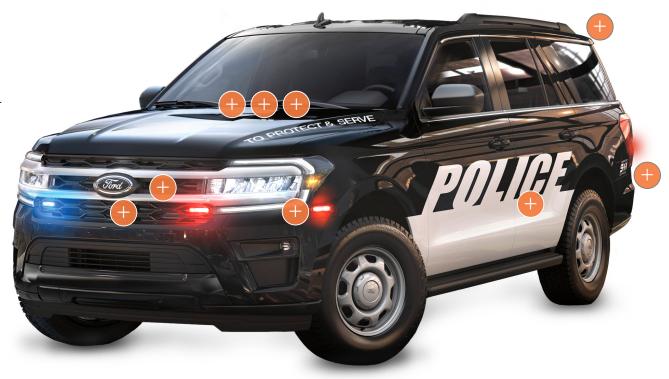

# READY FOR PATROL™ PREP PACKAGE

### INCLUDES:

- Base Prep Package
- Grille LED lights
- Crown power management system with integrated timed circuits
- Whelen Cencom Core Light & Siren controller
- Siren speaker
- LED inserts in both taillamps
- Surface mount LEDs by each headlight
- Hidden door lock release rods
- Rear liftgate window LED lights

Crown Ship-Thru code: 31J-D9E

**Customize** your READY FOR PATROL™ package with stand-alone Crown options. Examples include:

Rear door panel covers

- Interior Lightbar
- Antenna pre-wireRadio pre-wire
- r Rear door window barriers
- Radar
- Camera system