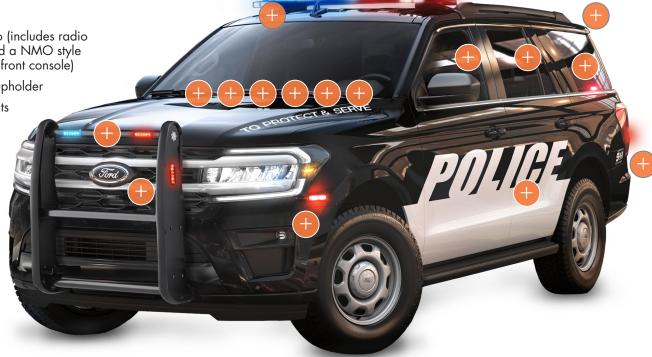

# READY FOR PATROL™ ULTIMATE PACKAGE

CP77U

### **INCLUDES:**

- Base Prep Package
- Pre-wiring for Motorola console mounted radio (includes radio power/ground cable with 2-pin connector, and a NMO style roof mount antenna base with cable routed to front console)
- Center equipment console with armrest and cupholder
- Setina push bumper with 4 integrated LED lights
- Prisoner partition with horizontal sliding window and center recess panel
- Whelen Cencom Core Light & Siren controller
- Single vertical gun rack with universal lock
- Surface mount LEDs by each headlight
- Whelen Legacy DUO lightbar
- Hidden door lock release rods
- LED inserts in both taillamps
- Rear liftgate window LED lights
- Side cargo window LED lights
- Rear cargo partition
- Siren speaker
- Crown power management system with integrated timed circuits