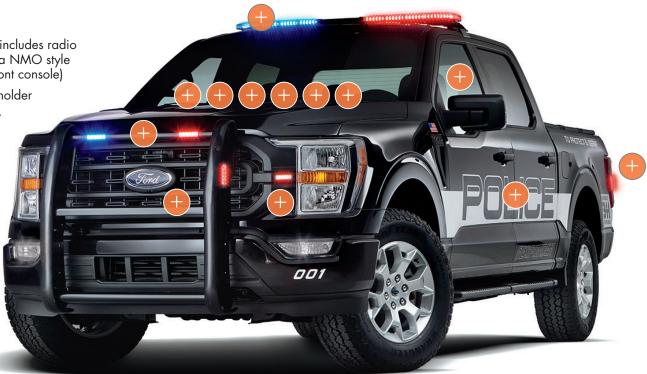

#### **INCLUDES:**

- Base Prep Package
- Pre-wiring for Motorola console mounted radio (includes radio power/ground cable with 2-pin connector, and a NMO style roof mount antenna base with cable routed to front console)
- Center equipment console with armrest and cupholder
- Prisoner partition with horizontal sliding window and center recess panel
- Setina push bumper with 4 integrated LED lights
- Whelen Cencom Core Light & Siren controller
- Single vertical gun rack with universal lock
- Surface mount LEDs by each headlight
- Crown power management system with integrated timed circuits
- Whelen Legacy DUO lightbar
- Hidden door lock release rods
- LED inserts in both taillamps
- Siren speaker