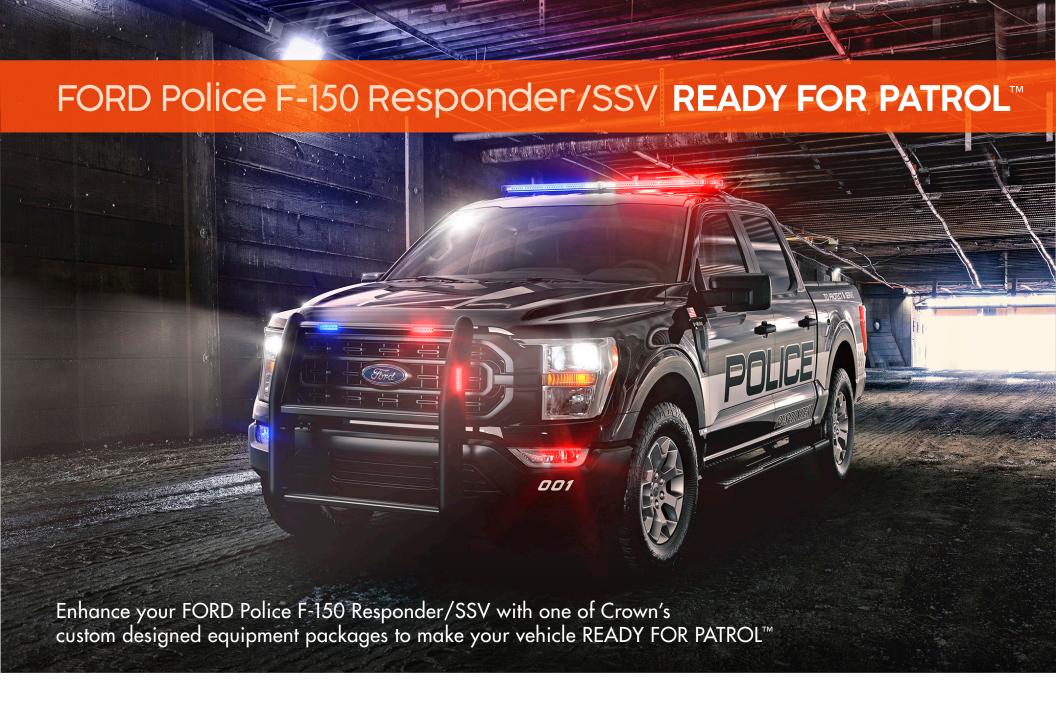

## FORD Police F-150 Responder/SSV READY FOR PATROL™ PACKAGES

# READY FOR PATROL™ PREP PACKAGE

#### CP77P

#### **INCLUDES:**

- Base Prep Package
- Grille LED lights
- Crown power management system with integrated timed circuits
- Whelen Cencom Core Light & Siren controller
- Siren speaker
- LED inserts in both taillamps
- Surface mount LEDs by each headlight
- Hidden door lock release rods

★Pushbumper not included on Prep Package

Crown Ship-Thru code: 31L-D9K

**Customize** your READY FOR PATROL™ package with stand-alone Crown options. Examples include:

- Interior Lightbar
- Antenna pre-wire
- Radio pre-wire
- Rear door window barriers
- Rear door panel covers
- Underseat electronics/ storage cabinet
  - 1 800 585 1774