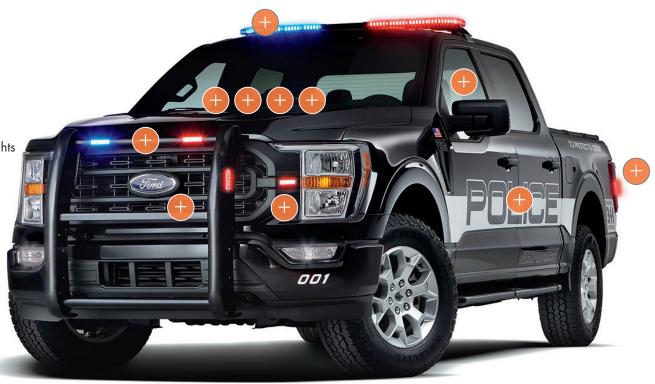

### **READY FOR PATROL™** ULTIMATE PACKAGE

#### CP77U

#### **INCLUDES:**

- Base Prep Package
- Pre-wiring for Motorola console mounted radio (includes radio power/ground cable with 2-pin connector, and a NMO style roof mount antenna base with cable routed to front console)
- Center equipment console with armrest and cupholder
- Prisoner partition with horizontal sliding window and center recess panel
- Setina push bumper with 4 integrated LED lights
- Whelen Cencom Core Light & Siren controller
- Single vertical gun rack with universal lock
- Surface mount LEDs by each headlight
- Crown power management system with integrated timed circuits
- Whelen Legacy DUO lightbar
- Hidden door lock release rods
- LED inserts in both taillamps
- Siren speaker

Crown Ship-Thru code: 31L-D9K

**Customize** your READY FOR PATROL™ package with stand-alone Crown options. Examples include:

- Radar
- Remote-head radio pre-wire kit
- Rear door window barriers
- Rear door panel covers
   Camera system
- Underseat electronics/ storage cabinet